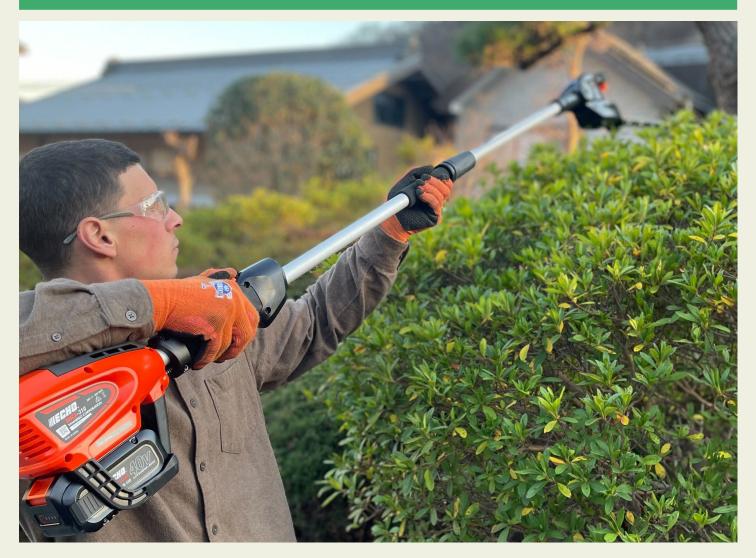

For your safety, use appropriate protective gear in the working environment.

## **<USER-FRIENDLY FEATURES>**

- // Compatible with ECHO 40V Li-ion batteries. Lightweight, No self-discharge, Long run time.
- // Compact design and lightweight construction for less fatigue.
- // Tooth spacing 24mm.
- // Long effective cutting length increases productivity.
- // Split shaft for easy transportation and storage.
- // Safe and easy angle adjustment button.