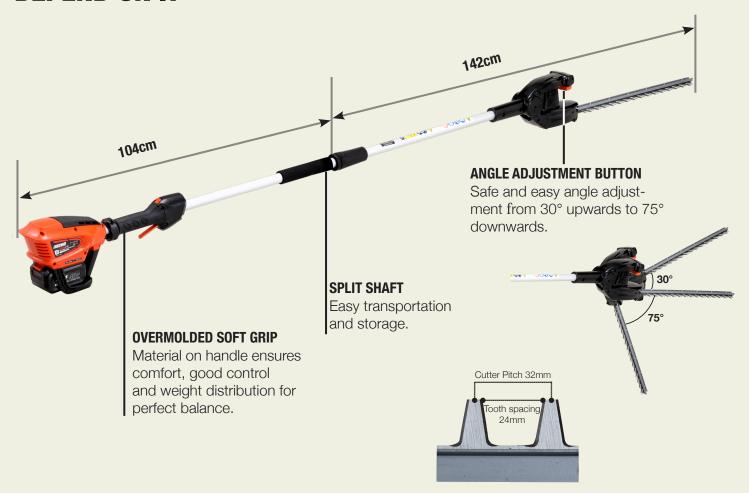

## **DEPEND ON IT**

| Rated Voltage (V) | Dry Weight*1(kg) | Cutter Type | Cutting Length<br>(mm) | Cutter Pitch<br>(mm) | Tooth Spacing<br>(mm) | Run Time<br>(min)                                |
|-------------------|------------------|-------------|------------------------|----------------------|-----------------------|--------------------------------------------------|
| 36.0              | 3.6              | Double      | 488                    | 32                   | 24                    | <b>59</b> (LBP-36-80)<br><b>111</b> (LBP-36-150) |

## **<USER-FRIENDLY FEATURES>**

- // Compatible with ECHO 40V Li-ion batteries. Lightweight, No self-discharge, Long run time.
- // Compact design and lightweight construction for less fatigue.
- // Tooth spacing 24mm.
- // Long effective cutting length increases productivity.
- // Split shaft for easy transportation and storage.
- // Safe and easy angle adjustment button.