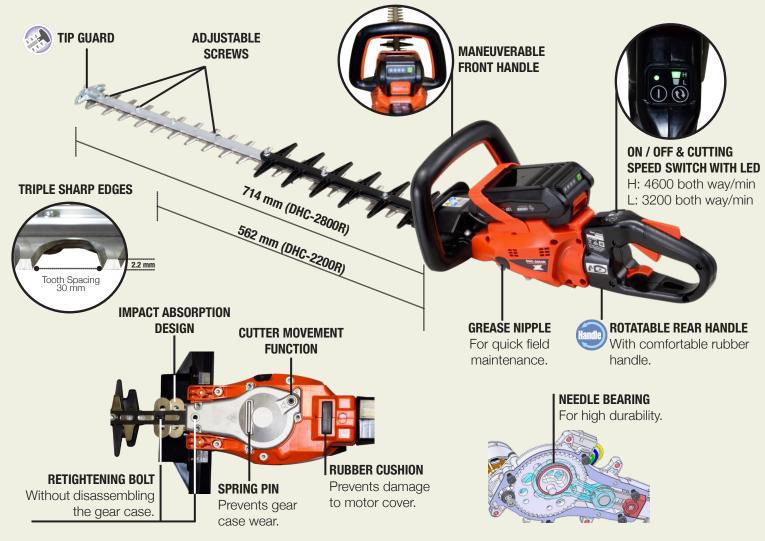

### < LIGHTWEIGHT AND COMPACT >

// Lightest in its class.

// Newly designed lightweight compact outer rotor motor and optimal placement of other components allows for extremely light and compact design.

### < PROFESSIONAL USER FRIENDLY FUNCTIONS >

- // Rotatable handle for best cutting position.
- // Movable blades for easier servicing.
- // Bolt retightening for cutter clearance adjustment.
- // IPX4 test cleared.

### < GREAT PERFORMANCE >

// Longer, 3-sided teeth with wider spacing for both rough cutting and fine finishing.

// Adjustable speed control allows you to optimise for any job, from large volume cutting to precise clearing work.

// New motor is extremely energy efficient and more powerful due to optimized design.

// High durability needle bearing for daily commercial use.

Specifications, descriptions, and illustrative materials in this literature are as accurate as known at the time of publication, but are subject to change without notice.